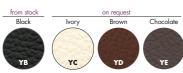

## Fixed arms

Leather armrest pads in a matching colour to the chair (Executive) Black PVC impact-resistant armrests (Visitors)

| EXECUTIVE CHAIRS |                           | £    |
|------------------|---------------------------|------|
| Black leather    | 5 631 001 YB SQ           | 1320 |
| Coloured leather | 5 631 001 + leather + SQ* | 1519 |
| VISITOR CHAIRS   |                           |      |
| Black leather    | 5 631 002 YB SQ           | 840  |
| Coloured leather | 5 631 002 + leather + SQ* | 964  |
| * ./ II -        | 1.)                       |      |

<sup>\*</sup>on request (allow 5 weeks)