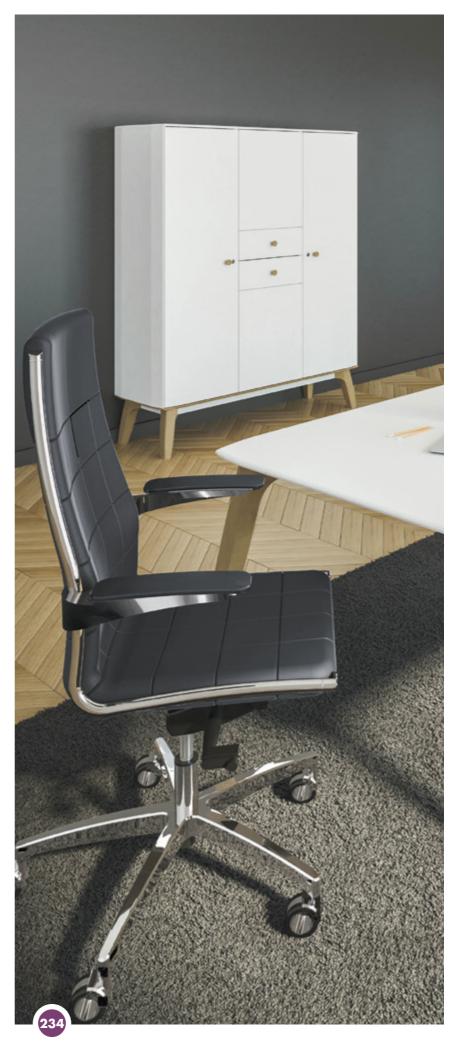

Forward axis tilt mechanism

Adjustable in tension Lockable in 5 positions

Base fitted with see-through design castors in a chrome finish
Polished aluminium (Executive)
Chromed steel (Visitor)

Full grain leather
On the front, simulated leather on the back

## Fixed arms

Leather armrest pads in a matching colour to the chair (Executive) Black PVC impact-resistant armrests (Visitors)

| EXECUTIVE CHAIRS |                           | £    |
|------------------|---------------------------|------|
| Black leather    | 5 631 001 YB SQ           | 1320 |
| Coloured leather | 5 631 001 + leather + SQ* | 1519 |
| VISITOR CHAIRS   |                           |      |
| Black leather    | 5 631 002 YB SQ           | 840  |
| Coloured leather | 5 631 002 + leather + SQ* | 964  |
| * ./ II -        | 1.)                       |      |