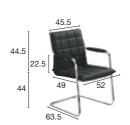

Forward axis tilt mechanism

Adjustable in tension Lockable in 5 positions

Base fitted with see-through design castors in a chrome finish
Polished aluminium (Executive)
Chromed steel (Visitor)

Full grain leather
On the front, simulated leather on the back

## Fixed arms

Leather armrest pads in a matching colour to the chair (Executive) Black PVC impact-resistant armrests (Visitors)

| EXECUTIVE CHAIRS |                           | £    |
|------------------|---------------------------|------|
| Black leather    | 5 631 001 YB SQ           | 1320 |
| Coloured leather | 5 631 001 + leather + SQ* | 1519 |
| VISITOR CHAIRS   |                           |      |
| Black leather    | 5 631 002 YB SQ           | 840  |
| Coloured leather | 5 631 002 + leather + SQ* | 964  |
| * ./ II -        | 1.)                       |      |