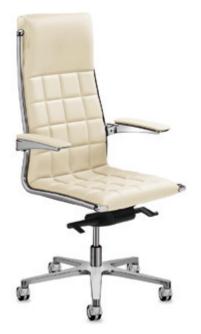

Forward axis tilt mechanism

Adjustable in tension Lockable in 5 positions

Base fitted with see-through design castors in a chrome finish
Polished aluminium (Executive)
Chromed steel (Visitor)

Full grain leather
On the front, simulated leather on the back

## Fixed arms

Leather armrest pads in a matching colour to the chair (Executive) Black PVC impact-resistant armrests (Visitors)

| EXECUTIVE CHAIRS |                           | £    |
|------------------|---------------------------|------|
| Black leather    | 5 631 001 YB SQ           | 1320 |
| Coloured leather | 5 631 001 + leather + SQ* | 1519 |
| VISITOR CHAIRS   |                           |      |
| Black leather    | 5 631 002 YB SQ           | 840  |
| Coloured leather | 5 631 002 + leather + SQ* | 964  |
| * ./ II -        | 1.)                       |      |