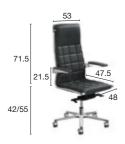

Forward axis tilt mechanism

Adjustable in tension Lockable in 5 positions

Base fitted with see-through design castors in a chrome finish
Polished aluminium (Executive)
Chromed steel (Visitor)

Full grain leather
On the front, simulated leather on the back

## Fixed arms

Leather armrest pads in a matching colour to the chair (Executive) Black PVC impact-resistant armrests (Visitors)

| EXECUTIVE CHAIRS |                           | £    |
|------------------|---------------------------|------|
| Black leather    | 5 631 001 YB SQ           | 1320 |
| Coloured leather | 5 631 001 + leather + SQ* | 1519 |
| VISITOR CHAIRS   |                           |      |
| Black leather    | 5 631 002 YB SQ           | 840  |
| Coloured leather | 5 631 002 + leather + SQ* | 964  |
| * ./ II -        | 1.)                       |      |